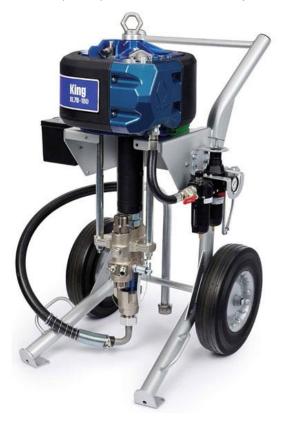

# Graco King Airless Sprayer DS-76

The Graco King airless industrial pneumatic sprayers are easy-to-maintain, with low pulsation for improved performance. Dependable, durable and rugged. Their design ensures superior performance, even in oily, cold, dirty and wet air environments.

| POPULAR MODELS AND SPECIFICATIONS |              |              |            |             |
|-----------------------------------|--------------|--------------|------------|-------------|
| Model                             | Lower Pump   | Output at 60 | Max Output | Weight (kg) |
|                                   | Displacement | cycles / min | Pressure   |             |
| K60FH1                            | 220 cc       | 12.9 ltr/min | 6000 psi   | 112         |
| K70FH1                            | 180 cc       | 11.0 ltr/min | 7250 psi   | 110         |

## Features:

- Supplied as a ready to go package with XTR Spray Gun, 15m x 3/8 paint hose with 1/4 whip hose, Suction Hose, Filters and Reverse-a-Clean Spray Tip.
- Example Applications: high solids coating, epoxies, zinc rich coatings, fireproofing and protective coatings, ship and marine, bridges, pipe and tank coating, railcars.
- Simple maintenance air motor has 50% less parts compared to the NXT valve.
- Improved icing performance Thermally isolated poppets reduce icing by up to 70%.
- Less pulsation higher exhaust capacity for faster, smoother changeover.
- Improved lower sealing and strength with seven throat pickings instead of five.
- MaxLife<sup>™</sup> Lowers providing unmatched durability.